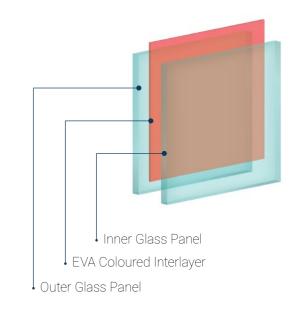

ass panels acoustic and thermal performance capabilities.

Additional Transparent, Frosted & Opaque colour options available.

Combine with Fuse-Ink digital ceramic printing for uniquely custom projects.

Glass can be tempered for additional safety and security options.

#### **THICKNESS**

#### **MAXIMUM SIZE**

8.76mm - 17.52mm 1800x3500mm \*Custom thickness' and makeups available

## **GLASS TYPES**

Clear, Low Iron, Grey, Bronze, Low-E

## **Custom Options**

Transparent, frosted and opaque options are available allowing you to achieve the perfect vibrancy and intensity when glazing. Further more colours can be layered together creating almost endless options. For a truely custom look and style combine Coloured Interlayers with a design utilizing Fuse-Ink printing.



# Glass Make-up