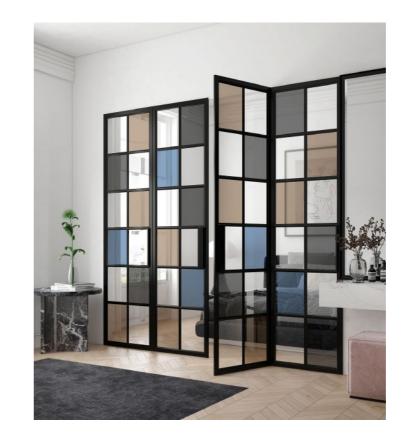

# COLOURED INTERLAYERS

Create a truly unique project by incorporate some colour, using Integral Seal's eye catching Coloured Interlayer range.

Designed form maximum clarity along with stability over a long period of time Coloured Interlayers offer a simple yet stunning option to any internal glass project. Permanently laminated between two panels of glass, the wide array of colours range from subtle blues and greens to vibrant bright reds and purples.

## **Custom Options**

Transparent, frosted and opaque options are available allowing you to achieve the perfect vibrancy and intensity when glazing. Further more colours can be layered together creating almost endless options. For a truely custom look and style combine Coloured Interlayers with a design utilizing Fuse-Ink printing.