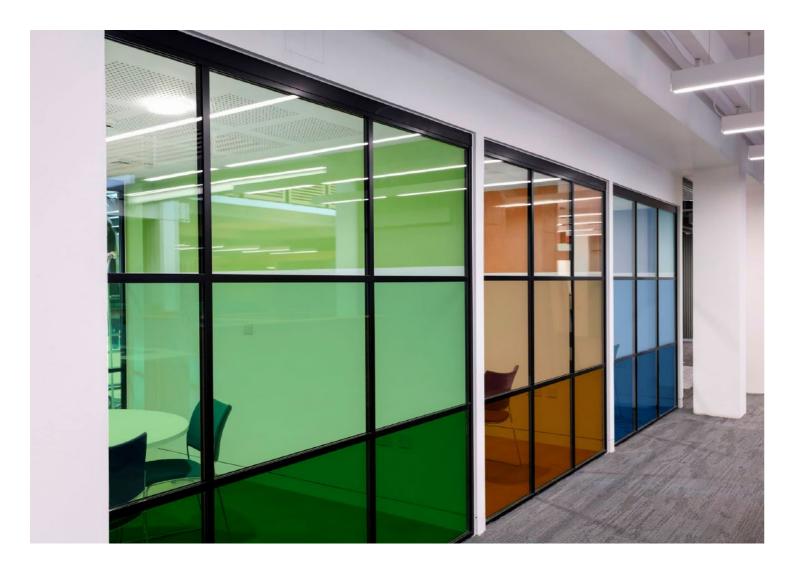

# COLOURED INTERLAYERS

Create a truly unique project by incorporate some colour, using Integral Seal's eye catching Coloured Interlayer range.

Designed form maximum clarity along with stability over a long period of time Coloured Interlayers offer a simple yet stunning option to any internal glass project. Permanently laminated between two panels of glass, the wide array of colours range from subtle blues and greens to vibrant bright reds and purples.

Because the film is laminated between panels the adhesion lasts far longer than regular stick on films, removing the chance of those unseemly peeling edges. Coloured Interlayers are manufactured from sustainable materials and maintain their impact resistance. They reach the all typical safety standards of Integral Seal's regular EVA laminated glass panels.

## **Custom Options**

Transparent, frosted and opaque options are available allowing you to achieve the perfect vibrancy and intensity when glazing. Further more colours can be layered together creating almost endless options. For a truely custom look and style combine Coloured Interlayers with a design utilizing Fuse-Ink printing.