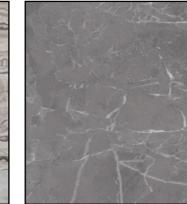

## Gradients

Dark Stone 1

Dark Stone 2

Dark Stone 3

Dark Stone 4

Dotted

Red Stone

Blue Stone