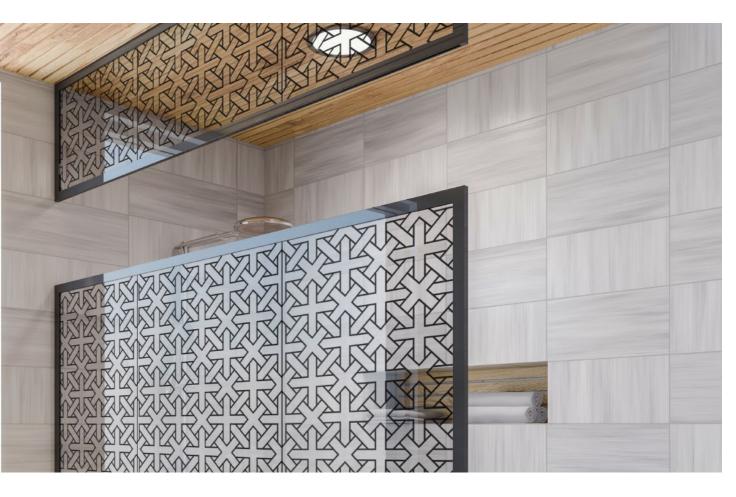

## **GRAPHIC** RANGE

Add some creative flair to your project without the hassle by choosing one of Integral Seal's purpose designed Graphic Range.

Incorporating creativity into a glass project is made easy with Integral Seal's Graphic Range. Developed a purpose built for Fuse-Ink printing the collection of patterns and textures is ensured to impress. The comprehensive Graphic range provides shading, diffuses light and decreases glare adding a performance component to an otherwise purely decretive product.

A workflow created entirely digitally allow flexibility when designing unlike tradition screen printing methods. The range has been designed to be scaled, coloured and configured according to each application without issue offering seemingly endless creative opportunities. Ideal applications range from external canopies, facades and railings to internal office partitions, backsplash's and shower screens.