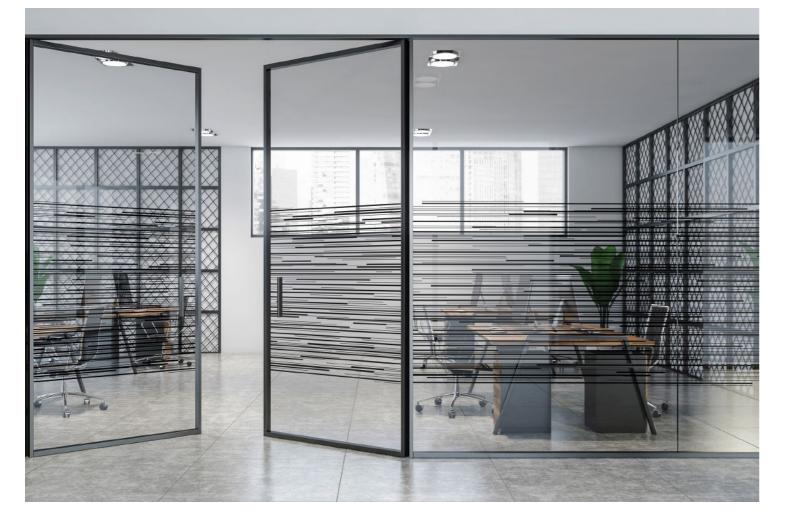

## **GRAPHIC** RANGE

Add some creative flair to your project without the hassle by choosing one of Integral Seal's purpose designed Graphic Range.

Incorporating creativity into a glass project is made easy with Integral Seal's Graphic Range. Developed a purpose built for Fuse-Ink printing the collection of patterns and textures is ensured to impress. The comprehensive Graphic range provides shading, diffuses light and decreases glare adding a performance component to an otherwise purely decretive product.

A workflow created entirely digitally allow flexibility when designing unlike tradition screen printing methods. The range has been designed to be scaled, coloured and configured according to each application without issue offering seemingly endless creative opportunities. Ideal applications range from external canopies, facades and railings to internal office partitions, backsplash's and shower screens.